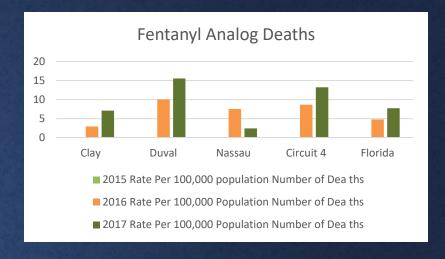

.5              |
| Oxycodone (7)        | 138              | 5.4              | Alprazolam (7)       | 788          | 6.3              |
| Alprazolam (8)       | 119              | 4.6              | Oxycodone (8)        | 607          | 4.8              |
| Methamphetamine (9)  | 117              | 4.6              | Methamphetamine (9)  | 461          | 3.7              |
| Methadone (10)       | 72               | 2.8              | Amphetamine (10)     | 255          | 2                |
| All Others           | 401              | 15.6             | All Others           | 1,906        | 15.2             |
| Tota I               | 2,564            | 100              | )Tota l              | 12,531       | 100              |



# Substance Abuse Related Deaths per 100,000 Population











Q&A