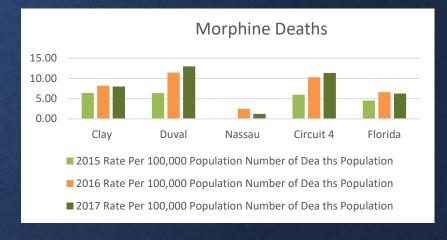

|
| Oxycodone (7)        | 138              | 5.4              | Alprazolam (7)       | 788          | 6.3              |
| Alprazolam (8)       | 119              | 4.6              | Oxycodone (8)        | 607          | 4.8              |
| Methamphetamine (9)  | 117              | 4.6              | Methamphetamine (9)  | 461          | 3.7              |
| Methadone (10)       | 72               | 2.8              | Amphetamine (10)     | 255          | 2                |
| All Others           | 401              | 15.6             | All Others           | 1,906        | 15.2             |
| Tota I               | 2,564            | 100              | )Tota l              | 12,531       | 100              |



# Substance Abuse Related Deaths per 100,000 Population











Q&A