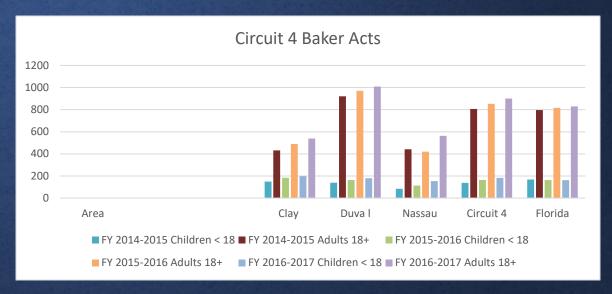

|
| Nassau    | 83.6                                       | 442.1                                      | 112.4                                | 419.4                                | 152.8                                | 562.7                                |
| Circuit 4 | 137.3                                      | 806.9                                      | 163.3                                | 852.8                                | 181.6                                | 900.1                                |
| Florida   | 167.4                                      | 796.3                                      | 164                                  | 816.8                                | 162.7                                | 829.6                                |





#### Percent of Adults Reporting Good Health

|         | Good Me<br>Health | ntal |      |
|---------|-------------------|------|------|
| Area    | 2010              | 2013 | 2016 |
| Clay    | 88                | 86   | 84.9 |
| Duval   | 89.7              | 86.9 | 87.4 |
| Nassau  | 88.8              | 90.9 | 85.6 |
| Florida | 88.2              | 87.3 | 88.6 |

|         | Good Phy<br>Health | sical |      |
|---------|--------------------|-------|------|
| Area    | 2010               | 2013  | 2016 |
| Clay    | 86.9               | 86.6  | 86.9 |
| Duval   | 86.3               | 86.7  | 86.6 |
| Nassau  | 86.3               | 87.8  | 82.8 |
| Florida | 87.4               | 85.9  | 87.1 |









#### Average Number of Reported Unhealthy Days

|         | Average Number of Unhe