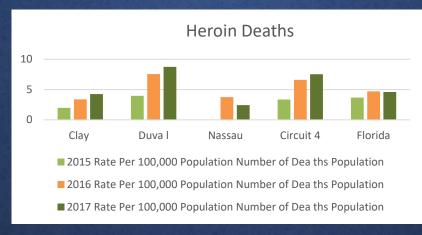

|
| Oxycodone (7)        | 138              | 5.4              | Alprazolam (7)       | 788          | 6.3              |
| Alprazolam (8)       | 119              | 4.6              | Oxycodone (8)        | 607          | 4.8              |
| Methamphetamine (9)  | 117              | 4.6              | Methamphetamine (9)  | 461          | 3.7              |
| Methadone (10)       | 72               | 2.8              | Amphetamine (10)     | 255          | 2                |
| All Others           | 401              | 15.6             | All Others           | 1,906        | 15.2             |
| Tota I               | 2,564            | 100              | )Tota l              | 12,531       | 100              |



# Substance Abuse Related Deaths per 100,000 Population











Q&A