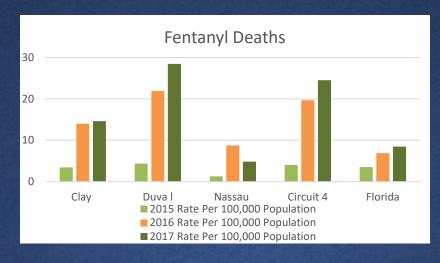

7.5              |
| Oxycodone (7)        | 138              | 5.4              | Alprazolam (7)       | 788          | 6.3              |
| Alprazolam (8)       | 119              | 4.6              | Oxycodone (8)        | 607          | 4.8              |
| Methamphetamine (9)  | 117              | 4.6              | Methamphetamine (9)  | 461          | 3.7              |
| Methadone (10)       | 72               | 2.8              | Amphetamine (10)     | 255          | 2                |
| All Others           | 401              | 15.6             | All Others           | 1,906        | 15.2             |
| Tota I               | 2,564            | 100              | )Tota l              | 12,531       | 100              |



# Substance Abuse Related Deaths per 100,000 Population











Q&A