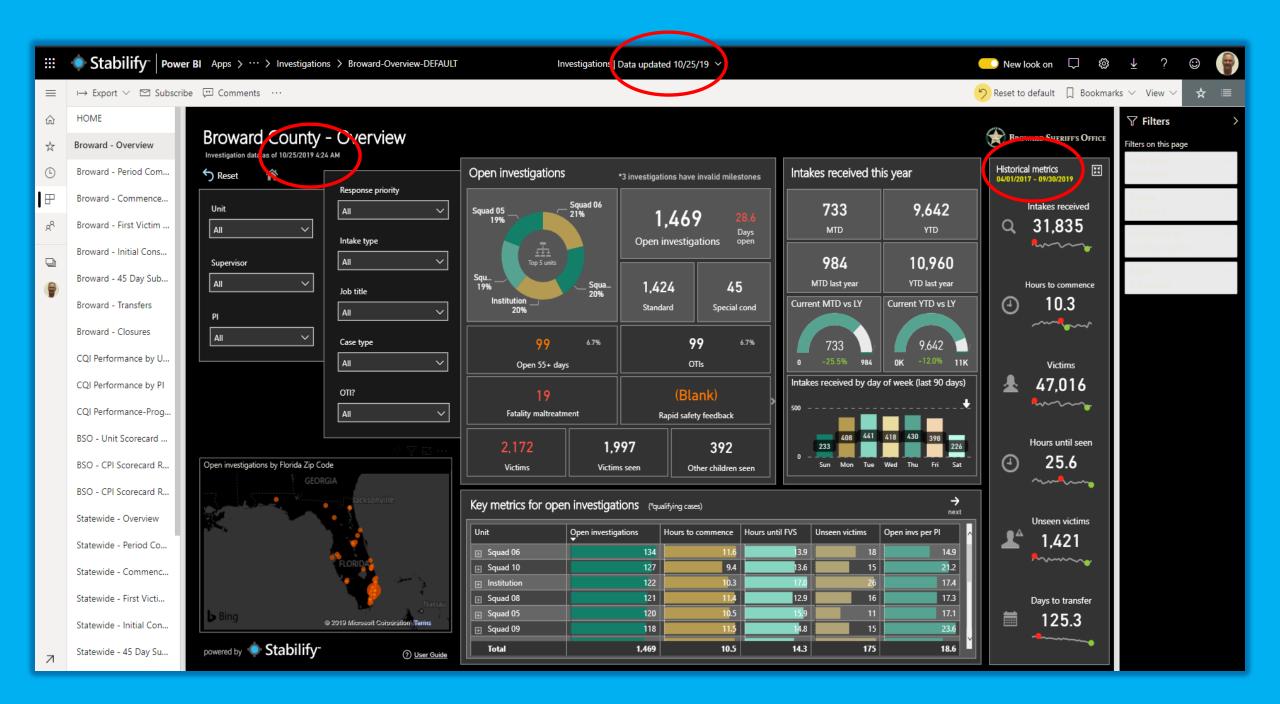

</li> </ul> | Phosphate        | CIII                     | 190             | 8,522.00               | \$5,345.94                 | \$5,345.94                 | \$0.00                        |                                  |                  |          |     |
| R  |                                                      | False                                       | Total                                                               |                  | СІІ                      | 262,894         | 15,169,938.70          | \$7,194,147.88             | \$7,157,152.69             | \$36,995.19                   | /                                |                  |          |     |



**Opioid Training Modules** 

## Analytics

## **F** PROJECT SETS DASHBOARD





powered by 🔷 Stabilify





|    | Stabilify Power BI Demo         | > Current Census-304-keyInfluenc                            | Current Census-304-keyInfluence               | ers   Data updated 9/25/19 ∨ |                                                                                                                | New look on 📮 🍪 🛓                                             | ¥ ? 🙂 膏                      |
|----|---------------------------------|-------------------------------------------------------------|-----------------------------------------------|------------------------------|----------------------------------------------------------------------------------------------------------------|---------------------------------------------------------------|------------------------------|
| ≡  | ⊢→ Export