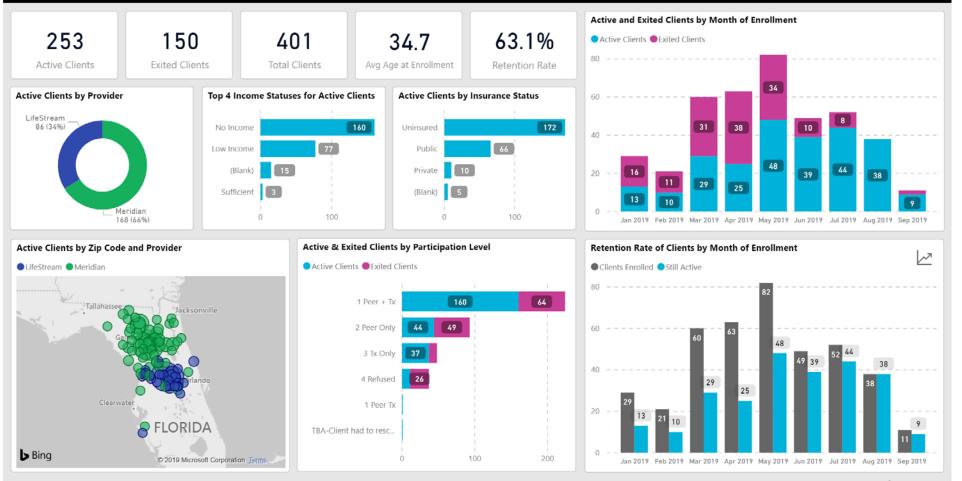

phen, Caffeine and Codeine</li> </ul> | Phosphate        | CIII                     | 190             | 8,522.00               | \$5,345.94                 | \$5,345.94                 | \$0.00                        |                                  |                  |          |     |
| R  |                                                      | False                                       | Total                                                               |                  | СІІ                      | 262,894         | 15,169,938.70          | \$7,194,147.88             | \$7,157,152.69             | \$36,995.19                   | /                                |                  |          |     |



**Opioid Training Modules** 

## Analytics

## **F** PROJECT SETS DASHBOARD





powered by 🔷 Stabilify





|    | Stabilify Power BI Demo         | > Current Census-304-keyInfluenc                            | Current Census-304-keyInfluence               | ers   Data updated 9/25/19 ∨ |                                                                                                                | New look on 📮 🍪 🛓                                             | ¥ ? 🙂 膏                      |
|----|---------------------------------|-------------------------------------------------------------|-----------------------------------------------|------------------------------|----------------------------------------------------------------------------------------------------------------|---------------------------------------------------------------|----------------------