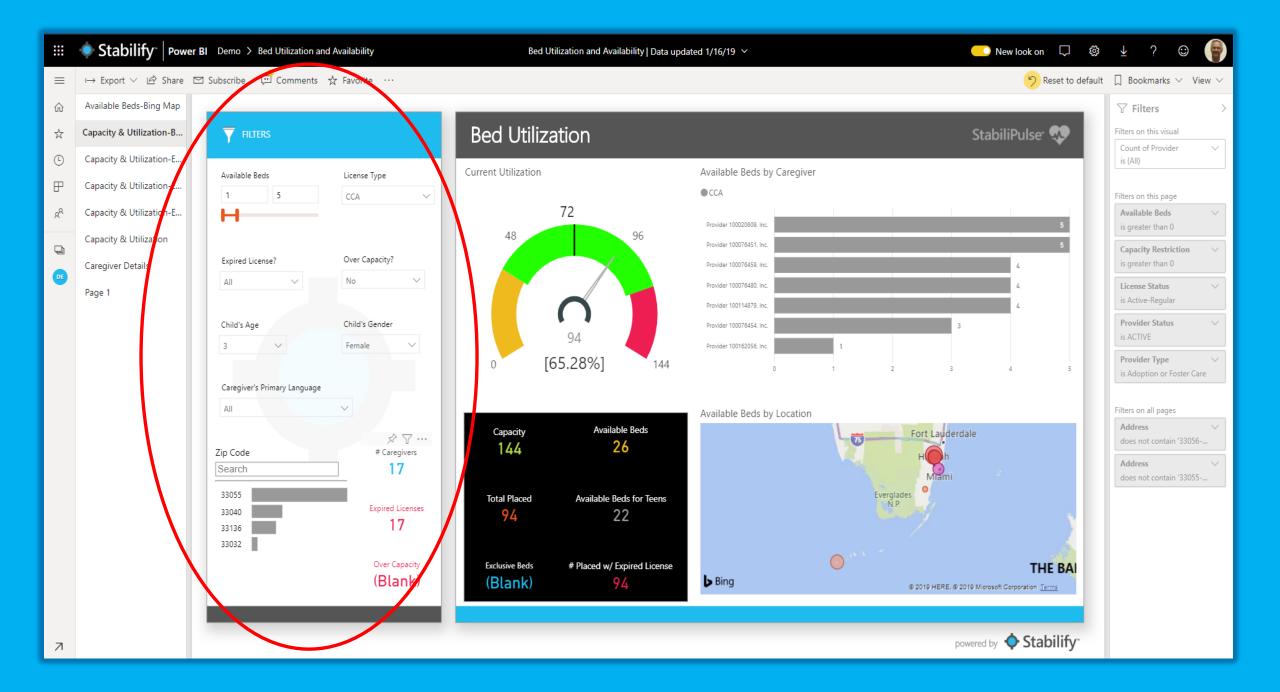

li> </ul> | Phosphate        | CIII                     | 190             | 8,522.00               | \$5,345.94                 | \$5,345.94                 | \$0.00                        |                                  |                  |          |     |
| R  |                                                      | False                                       | Total                                                               |                  | СІІ                      | 262,894         | 15,169,938.70          | \$7,194,147.88             | \$7,157,152.69             | \$36,995.19                   | /                                |                  |          |     |



**Opioid Training Modules** 

## Analytics

## **F** PROJECT SETS DASHBOARD





powered by 🔷 Stabilify





|    | Stabilify Power BI Demo         | > Current Census-304-keyInfluenc                            | Current Census-304-keyInfluence               | ers   Data updated 9/25/19 ∨ |                                                                                                                | New look on 📮 🍪 🛓                                             | ¥ ? 🙂 膏                      |
|----|---------------------------------|-------------------------------------------------------------|-----------------------------------------------|------------------------------|----------------------------------------------------------------------------------------------------------------|---------------------------------------------------------------|------------------------------|
| ≡  | ⊢→ Export ∨