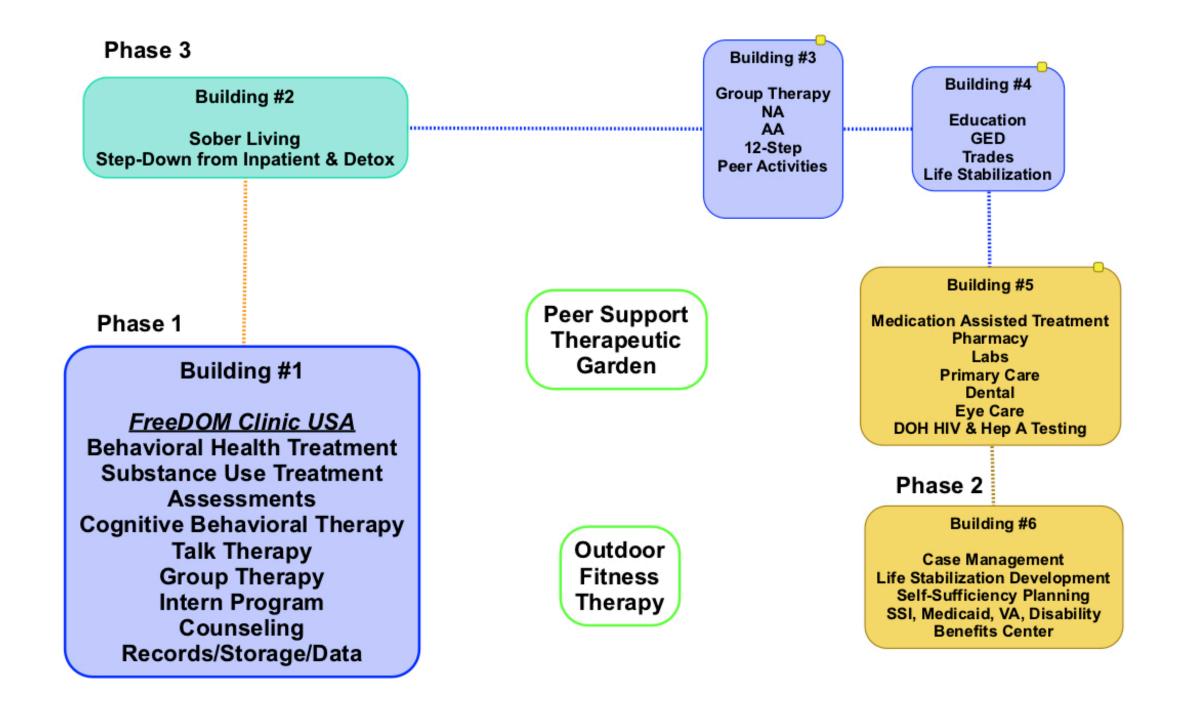

#### n Continuum of Care

\* Integrated Services

Step-down services

29

Cliff or Steps?

Reduction-in-Harm to Abstinence

How do you define **Success**?

# Gap Analysis & Solution

Build Significant Capacity – Outpatient Services

Uninsured, Homeless, Working Poor

Integrated System – Mental, Physical, Life Stabilization