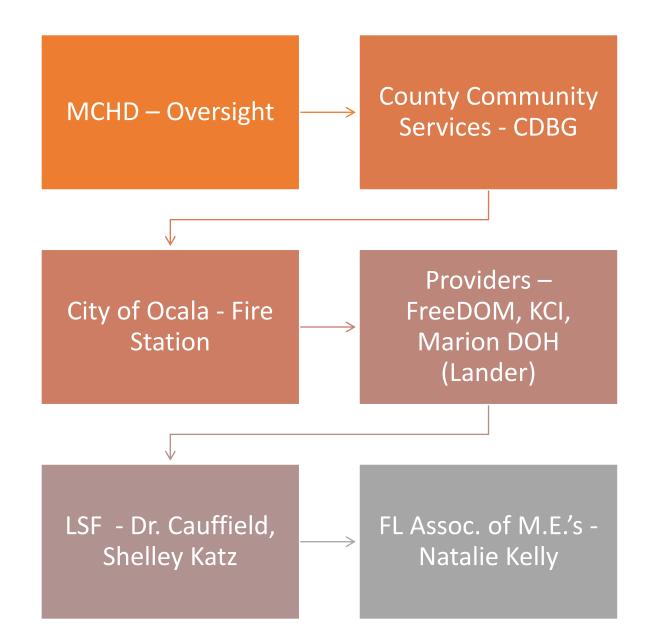

District Leased public hospital

Invest \$10M to \$13M

**Overarching Goal** 

#### **Focus Areas**

- Mental Health & Substance Abuse
- Dental
- Diabetes
- Obesity
- Tobacco

#### Modalities

Chronic Disease Prevention Projects

Capacity-Building Capital Projects

### **Demonstration Grants**



# Dental Doorway







## Beacon Genesis: The Journey

# Fifth Grant Cycle

# Uninspiring Outcomes

Go solve...



### Blank Pallate

# Key Differences

#### n Continuum of Care

\* Integrated Services

Step-down services

29

Cliff or Steps?

Reduction-in-Harm to Abstinence

How do you define **Success**?

# Gap Analysis & Solution

Build Significant Capacity – Outpatient Services

Uninsured, Homeless, Working Poor

Integrated System – Mental, Physical, Life Stabilization







# Key Partners



# BEACON

100

Ces

COR

100-

------

----